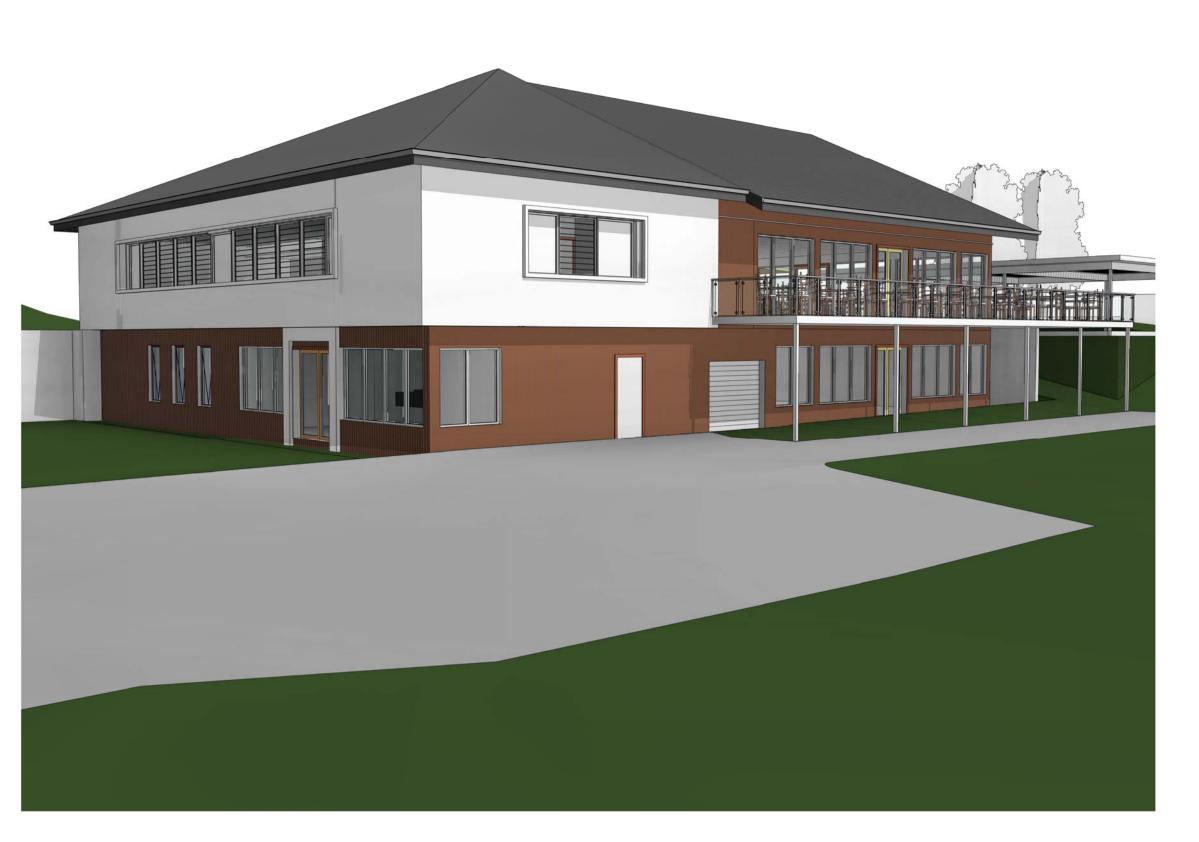

## Drawing: CLUBHOUSE PERSPECTIVES 1

| Scale: |            | @A1 | Job No: | 1516 | Drawing No: |             |
|--------|------------|-----|---------|------|-------------|-------------|
| Date:  | 10.09.2019 |     |         |      |             | D A 4 7     |
| Drawn: | SJ         |     |         |      |             | <b>DA17</b> |