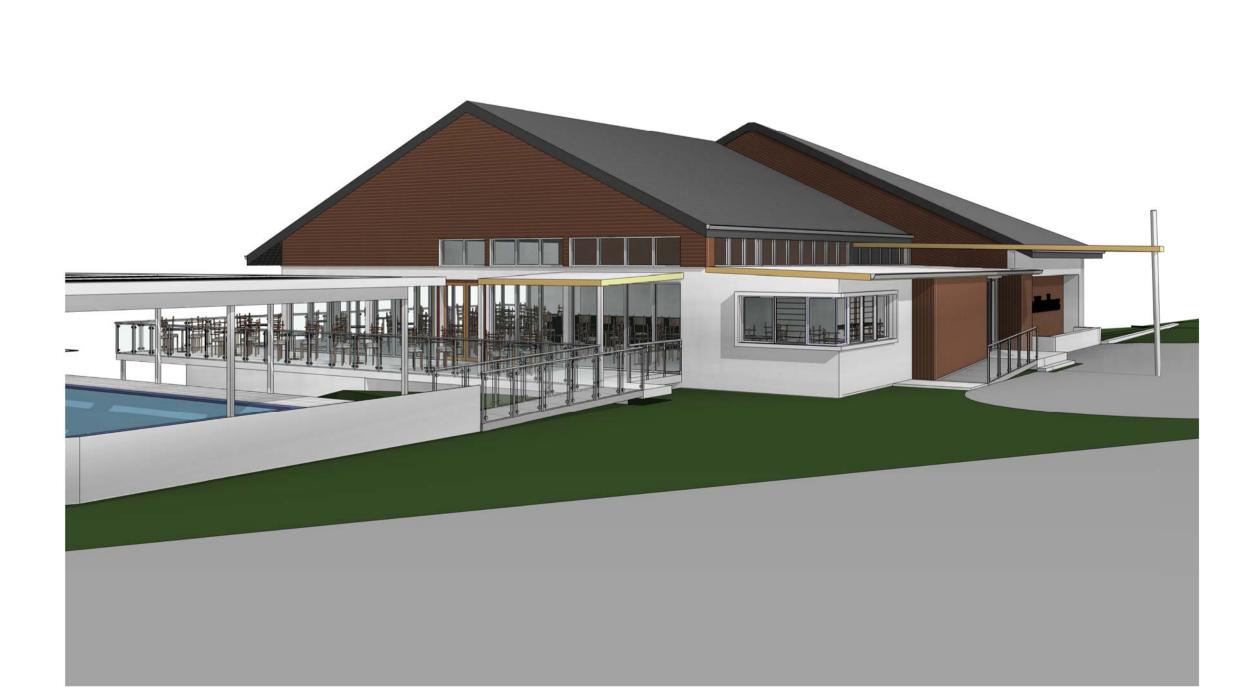

## Drawing: CLUBHOUSE PERSPECTIVES 1

| Scale: |            | @A1 | Job No: | 1516 | Drawing No: |             |
|--------|------------|-----|---------|------|-------------|-------------|
| Date:  | 10.09.2019 |     |         |      |             | D A 4 7     |
| Drawn: | SJ         |     |         |      |             | <b>DA17</b> |