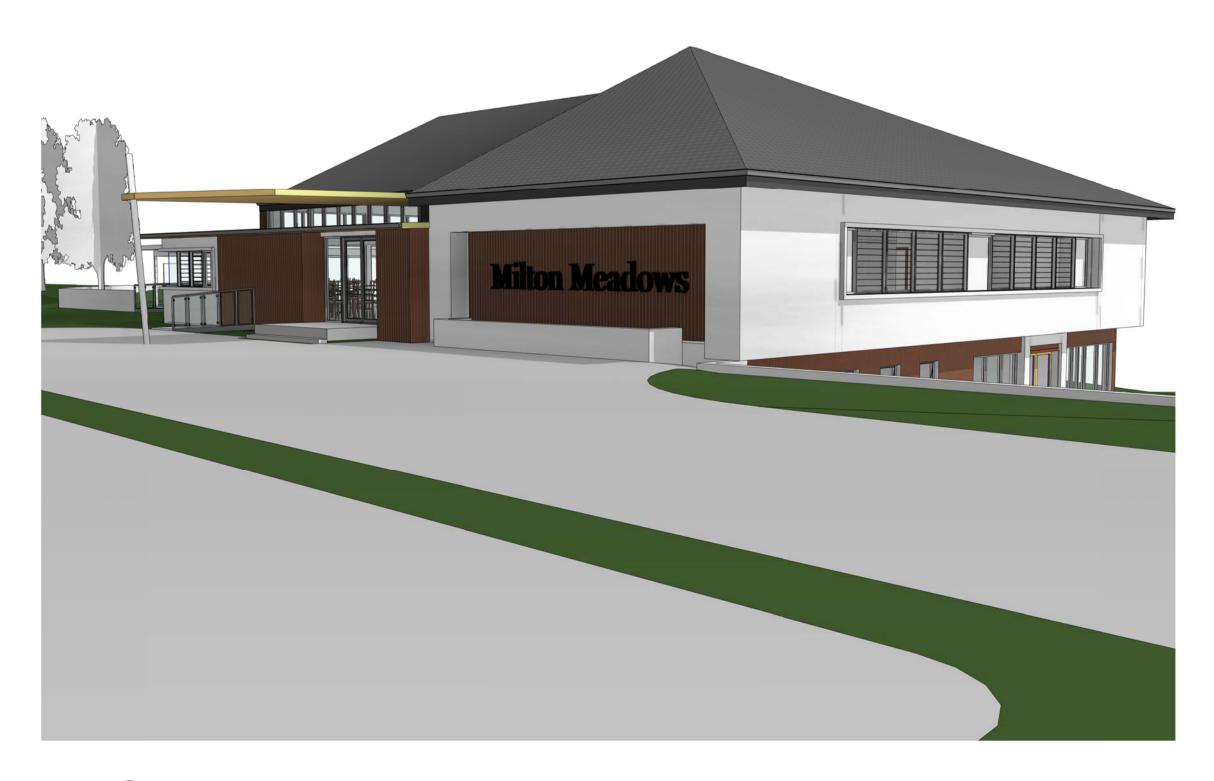

## Drawing: CLUBHOUSE PERSPECTIVES 1

| Scale: |            | @A1 | Job No: | 1516 | Drawing No: |             |
|--------|------------|-----|---------|------|-------------|-------------|
| Date:  | 10.09.2019 |     |         |      |             | D A 4 7     |
| Drawn: | SJ         |     |         |      |             | <b>DA17</b> |