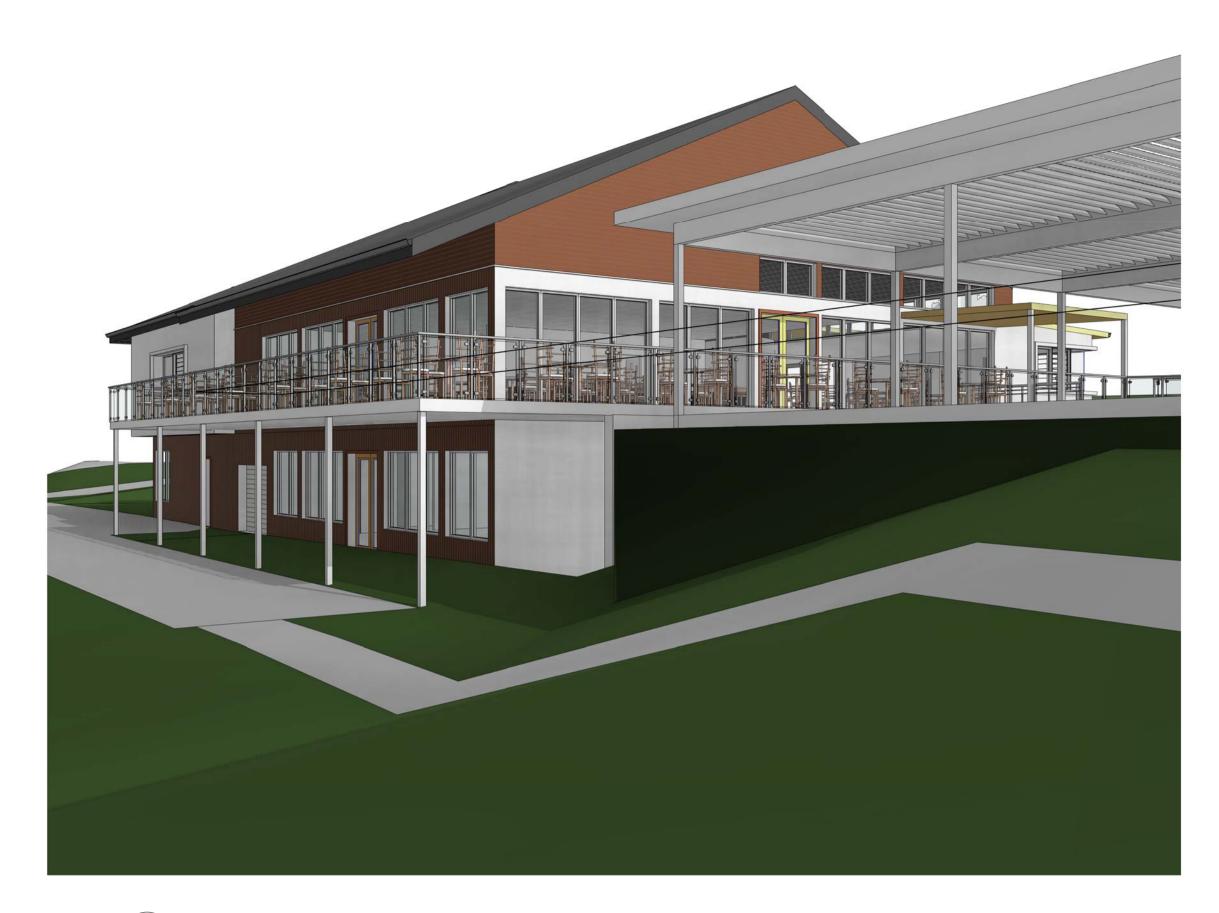

## Drawing: CLUBHOUSE PERSPECTIVES 1

| Scale: |            | @A1 | Job No: | 1516 | Drawing No: |             |
|--------|------------|-----|---------|------|-------------|-------------|
| Date:  | 10.09.2019 |     |         |      |             | D A 4 7     |
| Drawn: | SJ         |     |         |      |             | <b>DA17</b> |